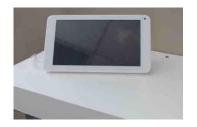

### TABLE STAND INSTALLATION

Choose your location

Connect table stand to upper holes on the back of the device and snap into place

Connect your power supply