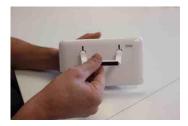

## POWER UP THE DEVICE

Press and hold the power button until the screen illuminates (approx 3-5 sec)