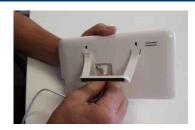

### TABLE STAND INSTALLATION

Choose your location

Connect table stand to upper holes on the back of the device and snap into place

Connect your power supply