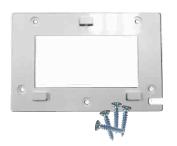

## IN THE BOX

IQ2

Wall Mount Bracket and screws

Power supply

Optional Table Stand