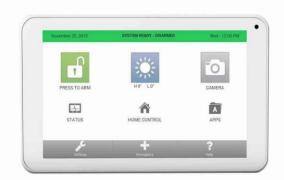

# IQ2 SECONDARY KEYPAD GUIDE

The IQ2 is a 7" secondary tablet that can be installed to create additional access to the IQ Panel.

You can pair up to three (3) of these tablets with the IQ Panel.